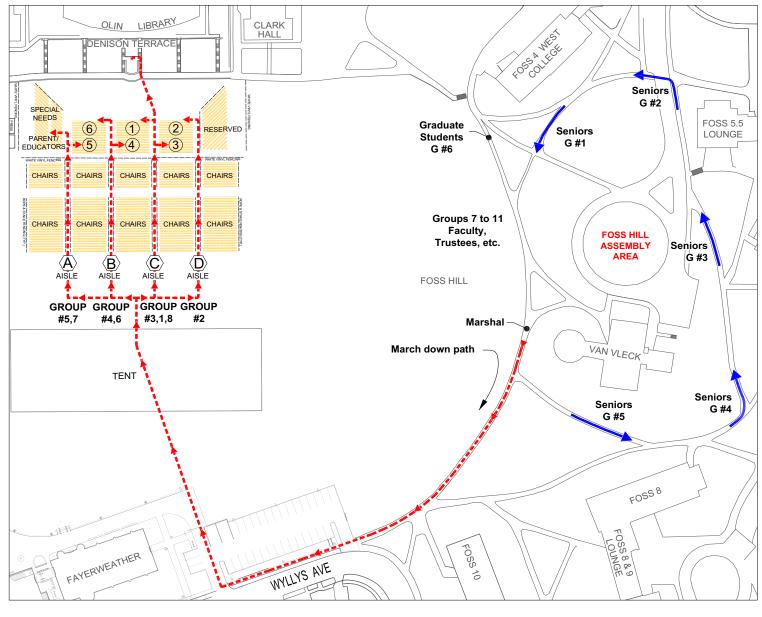

## **COMMENCEMENT 2024 PROCESSION FOR SENIORS AND GRADUATE STUDENTS**

Please arrive at Foss Hill at 10 AM on Sunday to get your name card and to line-up for the ceremony. Graduate students (Group # 6) will assemble near Foss 4 West College. Seniors (Groups 1 to 5) will line up in alphabetical/numerical order along the path that encircles Foss Hill. Look for the signs indicating your group and alphabetical/numerical position and get your card from your Assistant Marshal. Spread out two by two and note the person ahead of and behind you in the order (you need to sit, and process to the podium in order and **with your card in hand**). The procession starts promptly at 10:45 AM; listen for the drums. Parent educators, faculty, trustees, etc., march first and form an Aisle of Honor down Foss Hill to Wyllys Avenue. Students proceed through the Aisle of Honor, then turn right onto Andrus Field and march through the large tent. When seniors emerge from the tent, they will break up into five groups that will march down different aisles to their seats. The 6th group will include all graduate degree recipients. The aisles are marked by signs placed between the backs of the banks of seats and the tent.

Below is a listing and diagram for the five groups of seniors and the graduate students indicating which aisle is to be used.

| Group 1 (Seniors)           | Aisle C | U. Hon., Class Officers, Speaker, #1 - 137 (Aba - Cor)  |      |
|-----------------------------|---------|---------------------------------------------------------|------|
| Group 2 (Seniors)           | Aisle D | #138 - 279 (Cru - Harr)                                 |      |
| Group 3 (Seniors)           | Aisle C | #280 - 421 (Hart - Lue)                                 |      |
| Group 4 (Seniors)           | Aisle B | #422 - 563 (Lur - Pta)                                  | ı    |
| Group 5 (Seniors)           | Aisle A | #564 - 763 (Puv - Zhu)                                  |      |
| Group 6 (Graduate Students) | Aisle B | Graduate Students PhD, MA, MPhil, MALS, BLS -           |      |
| Group 7                     | Aisle A | Parent Educators                                        |      |
| Group 8-11                  | Aisle C | Faculty & Trustees, Retirees, Bin, MAAE, Platform, Hono | rees |